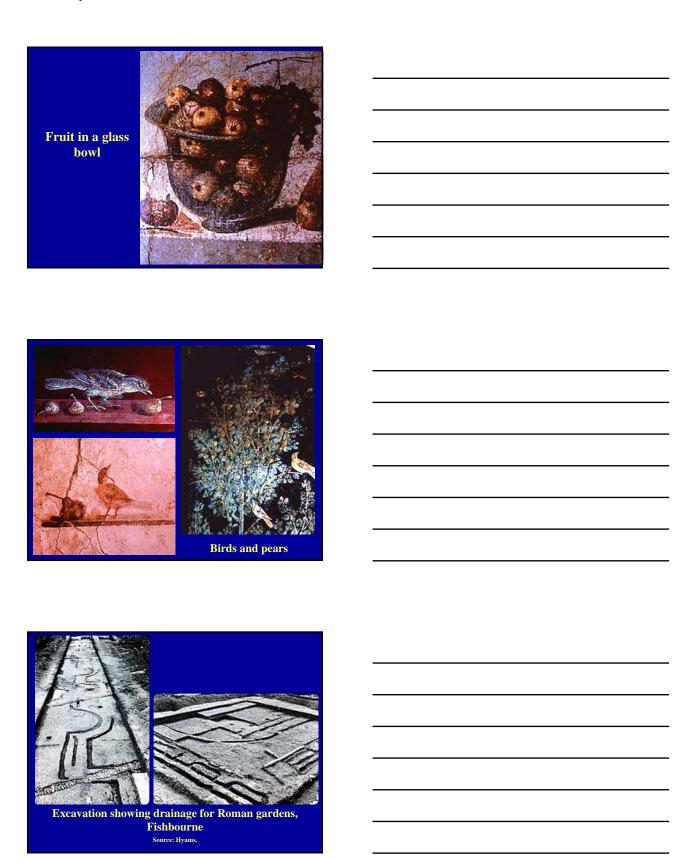

### **Ornamental Horticulture**

Hortus (gardens)

Villa urbana

Villa rustica, little place in the country

Formal gardens of wealthy

**Garden elements** 

Frescoed walls, statuary, fountains trellises, pergolas, flower boxes, shaded walks, terraces, topiary

Getty Museum reconstruction of the Villa of the Papyri. Large peristyle garden.

Source: The Gardens of Pompeii, Jashenski, 1979.

Δ

| Pedestal in pool, Pompeii                                                                                                                                                                                                                                                                                                                                                                                                                                                                                                                                                                                                                                                                                                                                                                                                                                                                                                                                                                                                                                                                                                                                                                                                                                                                                                                                                                                                                                                                                                                                                                                                                                                                                                                                                                                                                                                                                                                                                                                                                                                                                                      |  |
|--------------------------------------------------------------------------------------------------------------------------------------------------------------------------------------------------------------------------------------------------------------------------------------------------------------------------------------------------------------------------------------------------------------------------------------------------------------------------------------------------------------------------------------------------------------------------------------------------------------------------------------------------------------------------------------------------------------------------------------------------------------------------------------------------------------------------------------------------------------------------------------------------------------------------------------------------------------------------------------------------------------------------------------------------------------------------------------------------------------------------------------------------------------------------------------------------------------------------------------------------------------------------------------------------------------------------------------------------------------------------------------------------------------------------------------------------------------------------------------------------------------------------------------------------------------------------------------------------------------------------------------------------------------------------------------------------------------------------------------------------------------------------------------------------------------------------------------------------------------------------------------------------------------------------------------------------------------------------------------------------------------------------------------------------------------------------------------------------------------------------------|--|
| Marie and the same of the same |  |
|                                                                                                                                                                                                                                                                                                                                                                                                                                                                                                                                                                                                                                                                                                                                                                                                                                                                                                                                                                                                                                                                                                                                                                                                                                                                                                                                                                                                                                                                                                                                                                                                                                                                                                                                                                                                                                                                                                                                                                                                                                                                                                                                |  |
| The garden room in the Empress Livia's Roman villa was subterranean—a cool place of escape in hot summer.                                                                                                                                                                                                                                                                                                                                                                                                                                                                                                                                                                                                                                                                                                                                                                                                                                                                                                                                                                                                                                                                                                                                                                                                                                                                                                                                                                                                                                                                                                                                                                                                                                                                                                                                                                                                                                                                                                                                                                                                                      |  |
| The garden scene of which this is a part ran around all four walls.  In the foreground of the fresco a simple wooden lattice fence                                                                                                                                                                                                                                                                                                                                                                                                                                                                                                                                                                                                                                                                                                                                                                                                                                                                                                                                                                                                                                                                                                                                                                                                                                                                                                                                                                                                                                                                                                                                                                                                                                                                                                                                                                                                                                                                                                                                                                                             |  |
| encloses a green walk; a more complex fence with three repeated patterns surrounds the flowers, shrubs and fruit trees. (Late 1st century BCE)  An Illustrated History of Gardening, Huxley, 1978                                                                                                                                                                                                                                                                                                                                                                                                                                                                                                                                                                                                                                                                                                                                                                                                                                                                                                                                                                                                                                                                                                                                                                                                                                                                                                                                                                                                                                                                                                                                                                                                                                                                                                                                                                                                                                                                                                                              |  |
|                                                                                                                                                                                                                                                                                                                                                                                                                                                                                                                                                                                                                                                                                                                                                                                                                                                                                                                                                                                                                                                                                                                                                                                                                                                                                                                                                                                                                                                                                                                                                                                                                                                                                                                                                                                                                                                                                                                                                                                                                                                                                                                                |  |
| and a green armite strang start to the both and a second strange start to the both and a second start and a  |  |
|                                                                                                                                                                                                                                                                                                                                                                                                                                                                                                                                                                                                                                                                                                                                                                                                                                                                                                                                                                                                                                                                                                                                                                                                                                                                                                                                                                                                                                                                                                                                                                                                                                                                                                                                                                                                                                                                                                                                                                                                                                                                                                                                |  |
|                                                                                                                                                                                                                                                                                                                                                                                                                                                                                                                                                                                                                                                                                                                                                                                                                                                                                                                                                                                                                                                                                                                                                                                                                                                                                                                                                                                                                                                                                                                                                                                                                                                                                                                                                                                                                                                                                                                                                                                                                                                                                                                                |  |
|                                                                                                                                                                                                                                                                                                                                                                                                                                                                                                                                                                                                                                                                                                                                                                                                                                                                                                                                                                                                                                                                                                                                                                                                                                                                                                                                                                                                                                                                                                                                                                                                                                                                                                                                                                                                                                                                                                                                                                                                                                                                                                                                |  |
|                                                                                                                                                                                                                                                                                                                                                                                                                                                                                                                                                                                                                                                                                                                                                                                                                                                                                                                                                                                                                                                                                                                                                                                                                                                                                                                                                                                                                                                                                                                                                                                                                                                                                                                                                                                                                                                                                                                                                                                                                                                                                                                                |  |
| Garden painting. House of Venus Marina.                                                                                                                                                                                                                                                                                                                                                                                                                                                                                                                                                                                                                                                                                                                                                                                                                                                                                                                                                                                                                                                                                                                                                                                                                                                                                                                                                                                                                                                                                                                                                                                                                                                                                                                                                                                                                                                                                                                                                                                                                                                                                        |  |
| Source: The Gardens of Pompeii, Jashemski, 1979.                                                                                                                                                                                                                                                                                                                                                                                                                                                                                                                                                                                                                                                                                                                                                                                                                                                                                                                                                                                                                                                                                                                                                                                                                                                                                                                                                                                                                                                                                                                                                                                                                                                                                                                                                                                                                                                                                                                                                                                                                                                                               |  |